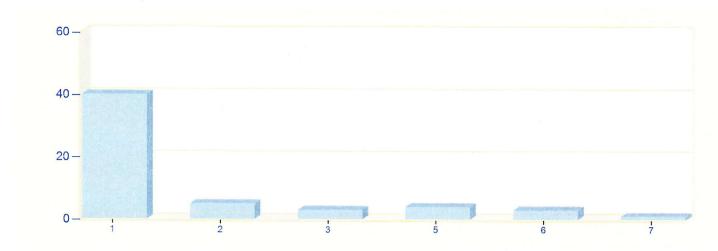

## Incident Type Count per Zone for Date Range

Start Date: 05/01/2014 | End Date: 05/31/2014

| ZONES      | INCIDENT TYPE                                          | COUNT |
|------------|--------------------------------------------------------|-------|
| 1 - Crider | sville                                                 |       |
|            | 111 - Building fire                                    | 1     |
|            | 113 - Cooking fire, confined to container              | 1     |
|            | 160 - Special outside fire, other                      | 1     |
|            | 321 - EMS call, excluding vehicle accident with injury | 31    |
|            | 322 - Motor vehicle accident with injuries             | 2     |
|            | 412 - Gas leak (natural gas or LPG)                    | 1     |
|            | 500 - Service Call, other                              | 2     |
|            | 730 - System malfunction, other                        | 1     |
|            | Total Incidents for 1 - Cridersville:                  | 40    |
| 2 - Ducho  | uquet Twp                                              |       |
|            | 321 - EMS call, excluding vehicle accident with injury | 1     |
|            | 322 - Motor vehicle accident with injuries             | 2     |
|            | 611 - Dispatched & cancelled en route                  | 2     |
|            | Total Incidents for 2 - Duchouquet Twp:                | 5     |
| 3 - Buckla | nd                                                     |       |
|            | 321 - EMS call, excluding vehicle accident with injury | 2     |
|            | 322 - Motor vehicle accident with injuries             | 1     |
|            | Total Incidents for 3 - Buckland:                      | 3     |

Zone information is defined on the Basic Info 3 screen of an incident. Only REVIEWED incidents included.

| ZONES      | INCIDENT TYPE                                          | COUNT |
|------------|--------------------------------------------------------|-------|
|            | 321 - EMS call, excluding vehicle accident with injury | 1     |
| (91)       | 322 - Motor vehicle accident with injuries             | 3     |
|            | Total Incidents for 5 - Shawnee Twp.:                  | 4     |
| 6 - Wapako | neta                                                   |       |
|            | 321 - EMS call, excluding vehicle accident with injury | 2     |
|            | 322 - Motor vehicle accident with injuries             | 1     |
|            | Total Incidents for 6 - Wapakoneta:                    | 3     |
| 7 - Uniopo | is                                                     |       |
|            | 322 - Motor vehicle accident with injuries             | 1     |
|            | Total Incidents for 7 - Uniopolis:                     | 1     |
|            | Total Count for all Zone:                              | 56    |